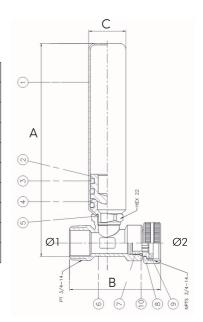

#### **WORKING PARAMETERS**

Pressure range: Up to 350 PSIG (24 BAR)
Temperature: 33°F to 250°F (0.5°C 121°C)

| 1  | C1220T-H Pipe      |  |  |  |
|----|--------------------|--|--|--|
| 2  | PP Piston          |  |  |  |
| 3  | EPDM O-ring        |  |  |  |
| 4  | C46400 Sub Adapter |  |  |  |
| 5  | EPDM O-ring        |  |  |  |
| 6  | C46400 Tee         |  |  |  |
| 7  | C46400 Adapter     |  |  |  |
| 8  | C46400 Nut         |  |  |  |
| 9  | EPDM Packing       |  |  |  |
| 10 | EPDM O-ring        |  |  |  |
|    |                    |  |  |  |

| MODEL        |      | C1020         | C1520                                                                                                                                                                                                                                                                                                                                                                                                                                                                                                                                                                                                                                                                                                                                                                                                                                                                                                                                                                                                                                                                                                                                                                                                                                                                                                                                                                                                                                                                                                                                                                                                                                                                                                                                                                                                                                                                                                                                                                                                                                                                                                                          | C1615        |
|--------------|------|---------------|--------------------------------------------------------------------------------------------------------------------------------------------------------------------------------------------------------------------------------------------------------------------------------------------------------------------------------------------------------------------------------------------------------------------------------------------------------------------------------------------------------------------------------------------------------------------------------------------------------------------------------------------------------------------------------------------------------------------------------------------------------------------------------------------------------------------------------------------------------------------------------------------------------------------------------------------------------------------------------------------------------------------------------------------------------------------------------------------------------------------------------------------------------------------------------------------------------------------------------------------------------------------------------------------------------------------------------------------------------------------------------------------------------------------------------------------------------------------------------------------------------------------------------------------------------------------------------------------------------------------------------------------------------------------------------------------------------------------------------------------------------------------------------------------------------------------------------------------------------------------------------------------------------------------------------------------------------------------------------------------------------------------------------------------------------------------------------------------------------------------------------|--------------|
| SIZE         |      | AA            | A                                                                                                                                                                                                                                                                                                                                                                                                                                                                                                                                                                                                                                                                                                                                                                                                                                                                                                                                                                                                                                                                                                                                                                                                                                                                                                                                                                                                                                                                                                                                                                                                                                                                                                                                                                                                                                                                                                                                                                                                                                                                                                                              | А            |
| FIXTURE UNIT |      | 1-4           | 5-11                                                                                                                                                                                                                                                                                                                                                                                                                                                                                                                                                                                                                                                                                                                                                                                                                                                                                                                                                                                                                                                                                                                                                                                                                                                                                                                                                                                                                                                                                                                                                                                                                                                                                                                                                                                                                                                                                                                                                                                                                                                                                                                           | 5-11         |
| APPLICATIONS |      | SCIENT LANGER | STATE OF STA | OSCIL PLANTS |
| DIAMETER (C) | INCH | 7∕8″          | 11/8"                                                                                                                                                                                                                                                                                                                                                                                                                                                                                                                                                                                                                                                                                                                                                                                                                                                                                                                                                                                                                                                                                                                                                                                                                                                                                                                                                                                                                                                                                                                                                                                                                                                                                                                                                                                                                                                                                                                                                                                                                                                                                                                          | 11/8″        |
|              | MM   | 22.22         | 28.58                                                                                                                                                                                                                                                                                                                                                                                                                                                                                                                                                                                                                                                                                                                                                                                                                                                                                                                                                                                                                                                                                                                                                                                                                                                                                                                                                                                                                                                                                                                                                                                                                                                                                                                                                                                                                                                                                                                                                                                                                                                                                                                          | 28.58        |
| HEIGHT (A)   | INCH | 5-19/32"      | 6-15/32"                                                                                                                                                                                                                                                                                                                                                                                                                                                                                                                                                                                                                                                                                                                                                                                                                                                                                                                                                                                                                                                                                                                                                                                                                                                                                                                                                                                                                                                                                                                                                                                                                                                                                                                                                                                                                                                                                                                                                                                                                                                                                                                       | 6-15/32"     |
|              | MM   | 143.24        | 164.14                                                                                                                                                                                                                                                                                                                                                                                                                                                                                                                                                                                                                                                                                                                                                                                                                                                                                                                                                                                                                                                                                                                                                                                                                                                                                                                                                                                                                                                                                                                                                                                                                                                                                                                                                                                                                                                                                                                                                                                                                                                                                                                         | 164.14       |
| WIDTH (B)    | INCH | 2-11/16"      | 2¾"                                                                                                                                                                                                                                                                                                                                                                                                                                                                                                                                                                                                                                                                                                                                                                                                                                                                                                                                                                                                                                                                                                                                                                                                                                                                                                                                                                                                                                                                                                                                                                                                                                                                                                                                                                                                                                                                                                                                                                                                                                                                                                                            | 23/4"        |
|              | MM   | 68            | 70                                                                                                                                                                                                                                                                                                                                                                                                                                                                                                                                                                                                                                                                                                                                                                                                                                                                                                                                                                                                                                                                                                                                                                                                                                                                                                                                                                                                                                                                                                                                                                                                                                                                                                                                                                                                                                                                                                                                                                                                                                                                                                                             | 70           |
| Ø1/ Ø2       | INCH | 3/4" / 3/4"   | 3/4" / 3/4"                                                                                                                                                                                                                                                                                                                                                                                                                                                                                                                                                                                                                                                                                                                                                                                                                                                                                                                                                                                                                                                                                                                                                                                                                                                                                                                                                                                                                                                                                                                                                                                                                                                                                                                                                                                                                                                                                                                                                                                                                                                                                                                    | 1/2" / 1/2"  |
|              | MM   | 20 / 20       | 20 /20                                                                                                                                                                                                                                                                                                                                                                                                                                                                                                                                                                                                                                                                                                                                                                                                                                                                                                                                                                                                                                                                                                                                                                                                                                                                                                                                                                                                                                                                                                                                                                                                                                                                                                                                                                                                                                                                                                                                                                                                                                                                                                                         | 15 / 15      |